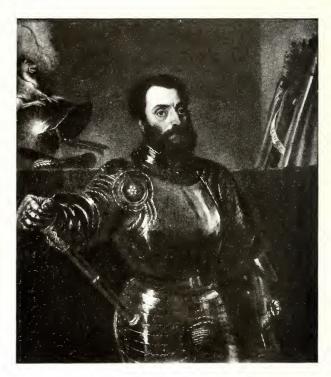

JOHN FREDERICK, ELECTOR OF SAXONY F. Hanfstaengl, Photo. (Imperial Gallery, Vienna)

ANDREA GRITTI, DOGE OF VENICE (Gallery of Count Czernin, Vienna)

THE DUKE OF URBINO (Uffizi, Florence)

THE DUCHESS OF URBINO (Uffizi, Florence)